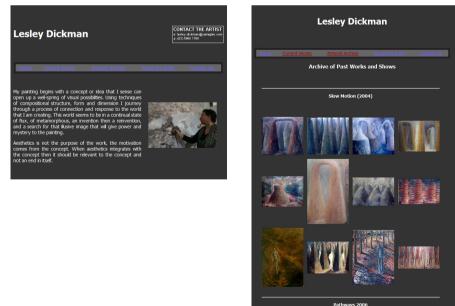

cation, hours of operation, and contact details.
- Link to your web site or e-mail address.
- Map Locator Service to pinpoint your location in the area.
- Reduced rate for multiple listings for businesses wanting to be found in several categories – such as a lodging with a restaurant, and wine centre.
- Bold listing to highlight your business on the page.
- We can also provide web design services to give you your own presence on the World Wide Web...
- Design and host your web page(s) on *YarraGlen.com.*
- $\circ$   $\,$  Design your web presence for your own web space.
- YarraGlen.com E-mail address (only with other services).

## www.YarraGlen.com

## Examples of the web features:



Example of Map Locator Service:



## Example of web page set:

http://www.YarraGlen.com/lesleydickman/