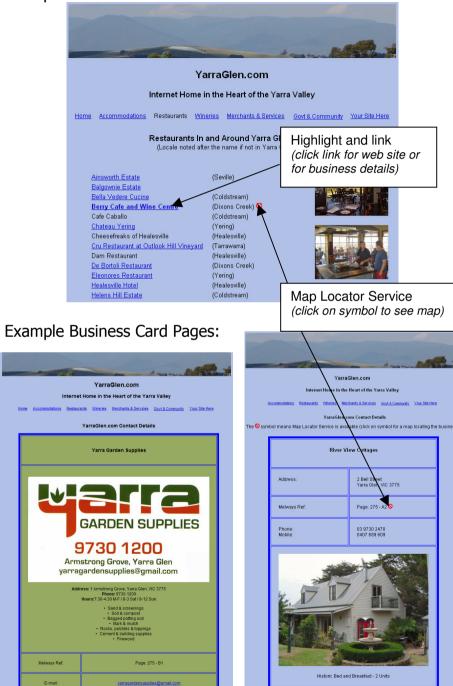

ting of your business name
- Affordable upgrade listings to
- A business card web page for your business location, hours of operation, and contact details.
- Link to your web site or e-mail address.
- Map Locator Service to pinpoint your location in the area.
- Reduced rate for multiple listings for businesses wanting to be found in several categories – such as a lodging with a restaurant, and wine centre.
- Bold listing to highlight your business on the page.
- We can also provide web design services to give you your own presence on the World Wide Web...
- Design and host your web page(s) on *YarraGlen.com.*
- $\circ$   $\,$  Design your web presence for your own web space.
- YarraGlen.com E-mail address (only with other services).

## www.YarraGlen.com

## Examples of the web features:



Example of Map Locator Service:



## Example of web page set:

http://www.YarraGlen.com/lesleydickman/