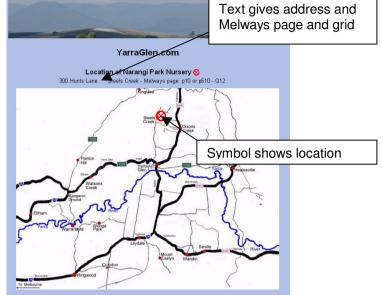

able upgrade listings to
- A business card web page for your business location, hours of operation, and contact details.
- Link to your web site or e-mail address.
- Map Locator Service to pinpoint your location in the area.
- Reduced rate for multiple listings for businesses wanting to be found in several categories – such as a lodging with a restaurant, and wine centre.
- Bold listing to highlight your business on the page.
- We can also provide web design services to give you your own presence on the World Wide Web...
- Design and host your web page(s) on *YarraGlen.com.*
- $\circ$   $\,$  Design your web presence for your own web space.
- YarraGlen.com E-mail address (only with other services).

## www.YarraGlen.com

## Examples of the web features:



Example of Map Locator Service:



## Example of web page set:

http://www.YarraGlen.com/lesleydickman/